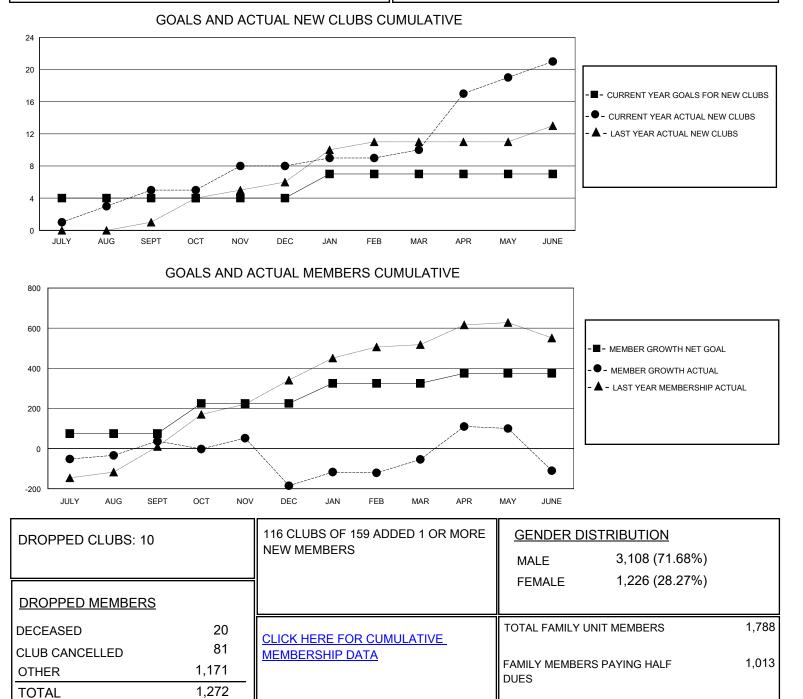

## District 306 B2

Results as of: 6/30/2024

| GMT:                  | LOCATION REP OF SRI LANKA |           |               |                       |                        |                         | GMT CA                                             |
|-----------------------|---------------------------|-----------|---------------|-----------------------|------------------------|-------------------------|----------------------------------------------------|
| Clubs                 |                           |           |               | Members               |                        |                         |                                                    |
| RESULTS FOR 2023-2024 |                           |           |               | RESULTS FOR 2023-2024 |                        |                         |                                                    |
| QUARTER               | NEW CLUB GOAL             | NEW CLUBS | DROPPED CLUBS | QUARTER               | BER GROWTH NET<br>GOAL | MEMBER GROWTH<br>ACTUAL | DROPPED<br>MEMBERS ACTUAL<br>(including transfers) |
| JULY/AUG/SEPT         | 4                         | 5         | 0             | JULY/AUG/SEPT         | 75                     | 310                     | 221                                                |
| OCT/NOV/DEC           | 0                         | 3         | 3             | OCT/NOV/DEC           | 150                    | 383                     | 555                                                |
| JAN/FEB/MAR           | 3                         | 2         | 2             | JAN/FEB/MAR           | 100                    | 267                     | 101                                                |
| APR/MAY/JUNE          | 0                         | 11        | 5             | APR/MAY/JUNE          | 50                     | 442                     | 398                                                |